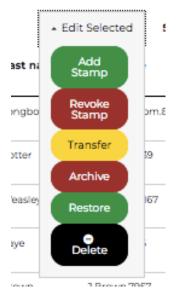

## Step 5

• Once you have clicked on Edit Selected use the dropdown menu and select Delete