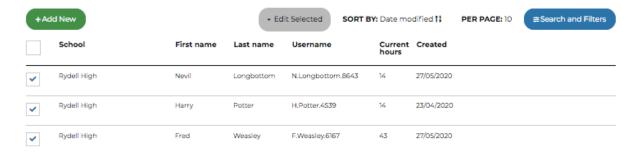

#### Step 4

• Tick the box next to the accounts you wish to delete, this will make the *Edit Selected* button live