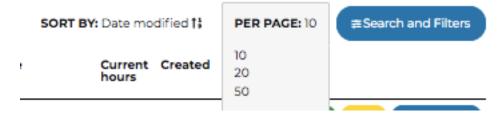

# Step 3

- Use the Search and Filters to identify the accounts you wish to delete, you can search by school or individual account
- If you are deleting several accounts you can change the view to 50 accounts per page, this will allow you to edit or delete up to 50 accounts at one time