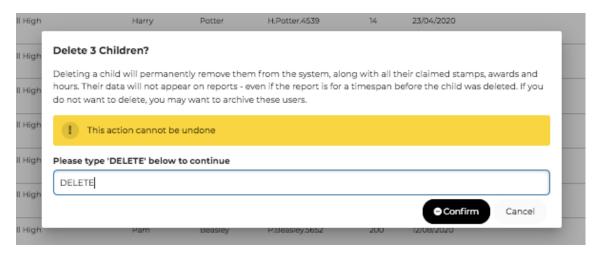

## Step 6

• You will be asked to confirm you wish to delete the accounts selected by typing DELETE in the required box